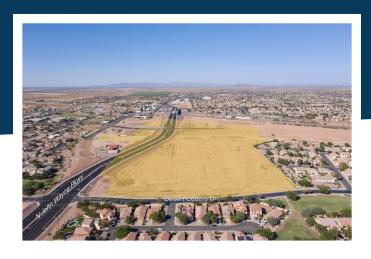

#### **AVAILABILITY**

For Sale / Lease: Sale

Street Address: 18759 North John Wayne Parkway

Min Size / Max Size: 6 Acres
Zoning: General Business (CB-2) and
Light Industry & Warehouse (CI-1)

Sale Price / Terms: Call Property Contact

## **DESCRIPTION / SITE DETAILS**

This site, which has multiple hard corners, is located in the center of the city. All utilities available at the site. Contiguous Acres Available for Development: 6; Total Size: 52 Acres.