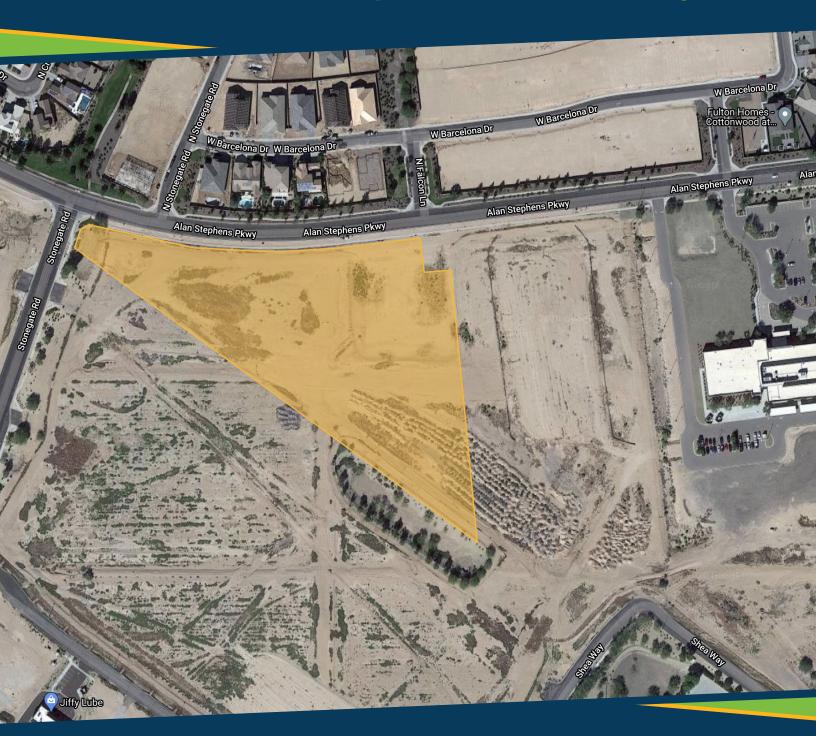

## **PROPERTY DETAILS**

Site / Building Name: The Wells Site on Allen Stephens Parkway

City / County: Maricopa / Pinal

Zip Code: 85138

Street Address:

Allen Stephens Parkway & Stonegate Road

Min Size / Max Size: +/- 14.17 Acres / +/- 14.17 Acres

Zoning: Light Industry & Warehouse (CI-1)

# **DESCRIPTION / SITE DETAILS**

Part of Maricopa Wells; 122-acre power center anchored by Walmart and Big 5 Sporting Goods. All utilities available at the site. Potential for commercial, retail, multi-family and other high-density uses. Contiguous Acres Available for Development: 14; Total Size: 14 Acres.