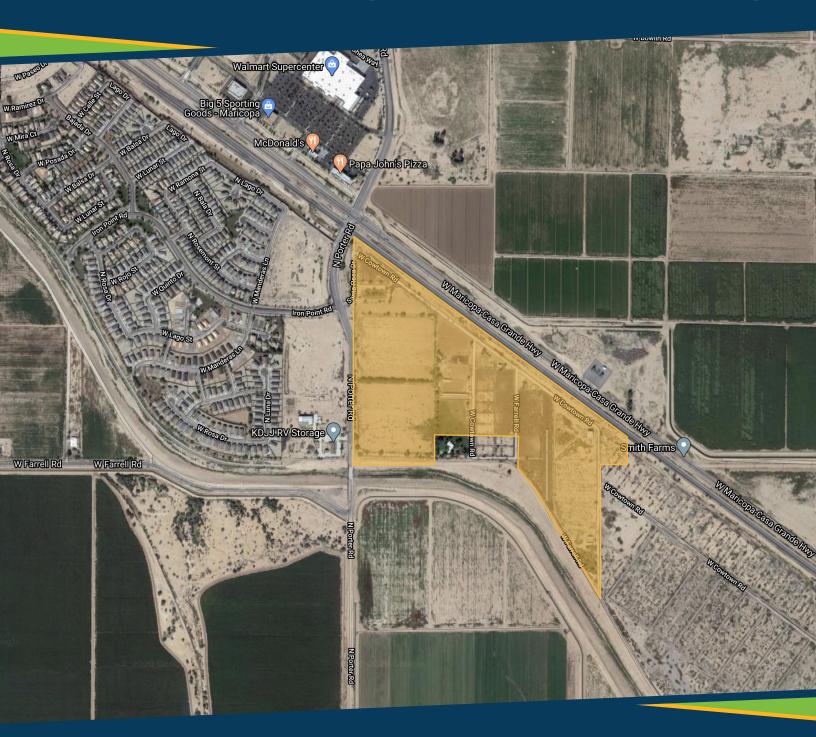

## **PROPERTY DETAILS**

Site / Building Name: Maricopa-Casa Grande Highway & Porter Road (Southeast Corner)

City / County: Maricopa / Pinal

Zip Code: 85138

Street Address:

Maricopa-Casa Grande Highway & Porter Road (Southeast Corner)

Min Size / Max Size: 1 Acre / 76 Acres Zoning: General Rural and Industrial

# **DESCRIPTION / SITE DETAILS**

The General Plan for the City of Maricopa is Commercial Land Use category. Walmart is directly north of the site. Water and sewer are available at the site. Contiguous Acres Available for Development: 76; Total Size: 76 Acres.